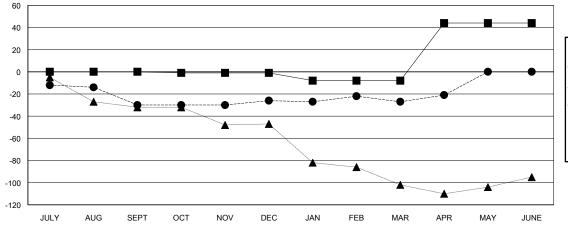

### GOALS AND ACTUAL MEMBERS CUMULATIVE

| DROPPED CLUBS: 0 |     |
|------------------|-----|
| DROPPED MEMBERS  |     |
| DECEASED         | 24  |
| CLUB CANCELLED   | 0   |
| OTHER            | 93  |
| TOTAL            | 117 |