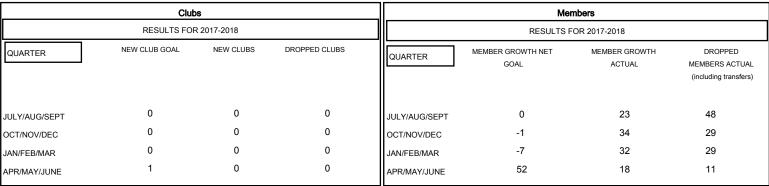

# MONTHLY MEMBERSHIP PROGRESS REPORT

### District 13 OH4

Results as of: 04/30/2018

## GMT: CINDY GREGG LOCATION OHIO GMT CA



# GOALS AND ACTUAL NEW CLUBS CUMULATIVE



### GOALS AND ACTUAL MEMBERS CUMULATIVE





| DROPPED CLUBS: 0 |     |
|------------------|-----|
| DROPPED MEMBERS  |     |
| DECEASED         | 24  |
| CLUB CANCELLED   | 0   |
| OTHER            | 93  |
| TOTAL            | 117 |

| 31 CLUBS OF 61 ADDED 1 OR MORE | GENDER   |
|--------------------------------|----------|
| NEW MEMBERS                    | MALE     |
|                                | FEMALE   |
|                                | Women Pe |
|                                |          |

| CLICK HERE FOR CUMULATIVE |  |
|---------------------------|--|
| MEMBERSHIP DATA           |  |
|                           |  |

| GENDER DISTRIBUTION                    |                |  |
|----------------------------------------|-----